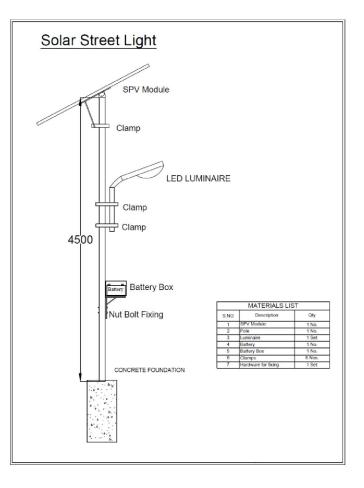

## LOBEL SOLAR STREET LIGHTING SYSTEM:

Solar Street lighting System is a standalone lighting system for illumination of streets, squares and cross roads located in areas that are not connected to the power grid. It consists of CFL / LED lamp, battery, control electronics, Solar Photo Voltaic Module, Mounting structure and hardware.

| Technical Specifications of Solar High Power LED Street Lighting System |                                  |                                      |                                      |                                      |
|-------------------------------------------------------------------------|----------------------------------|--------------------------------------|--------------------------------------|--------------------------------------|
| SI. No                                                                  | Item Description                 | 12 LED                               | 18 LED                               | 9 LED                                |
| 1                                                                       | SPV Module                       | 50Wp / 12V                           | 74Wp / 12V                           | 40Wp / 12V                           |
|                                                                         |                                  | 12V, 45Ah                            | 12V, 65Ah                            | 12V, 42Ah / 38 Ah                    |
| 2                                                                       | BATTERY SMF                      |                                      |                                      |                                      |
| 3                                                                       | LAMP                             | 12 LED                               | 18LED                                | 9LED                                 |
| 4                                                                       | DUTY CYCLE                       | Dusk to dawn                         | Dusk to dawn                         | Dusk to dawn                         |
| 5                                                                       | ELECTRONIC<br>PROTECTIONS        |                                      |                                      |                                      |
| а                                                                       | Battery over charge              | Protection provided                  | Protection provided                  | Protection provided                  |
| b                                                                       | Battery deep discharge           | Protection provided                  | Protection provided                  | Protection provided                  |
| С                                                                       | Reverse flow of current          | Protection provided                  | Protection provided                  | Protection provided                  |
| d                                                                       | Load Short circuit               | Protection provided                  | Protection provided                  | Protection provided                  |
| е                                                                       | Reverse polarity                 | Protection provided                  | Protection provided                  | Protection provided                  |
| f                                                                       | SPV Charging indication          | Provided                             | Provided                             | Provided                             |
| g                                                                       | Battery low indication           | Provided                             | Provided                             | Provided                             |
| 6                                                                       | MECHANICAL<br>COMPONENTS         |                                      |                                      |                                      |
| I                                                                       | Pole                             | MS with corrosion<br>resistant paint | MS with corrosion<br>resistant paint | MS with corrosion<br>resistant paint |
| II                                                                      | Type of enclosure<br>for battery | MS with corrosion resistant paint    | MS with corrosion resistant paint    | MS with corrosion resistant paint    |
| III                                                                     | Fixing Hardware                  | MS with Chromium plating             | MS with Chromium plating             | MS with Chromium plating             |